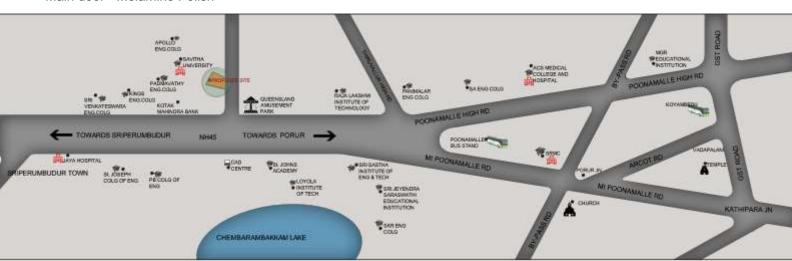

ncealed PVC Pipes /G I Pipes for Bath Rooms ISI Make
- Separate Motors for Sump and Bore well 1 Hp Motor
- Sanitary fittings Hind ware / Herm / equivalent White Color

### **ELECTRICAL:**

- PVC Pipes Adhering to ISI Standards
- · Copper Wires Adhering to ISI Standards
- Switches Modular Type

### LIFI

• 6 passengers Johnson Lift - Evergreen Model

### **PAINTING & POLISHING:**

- Internal Living, dining and bedrooms -Two coat Patty with Emulsion Paint Finishing
- External Exterior Emulsion Paint
- · Wood Works / Grills Enamel Paint
- Main door Melamine Polish

### **Special Features - Pacific City**

- Fully Equipped Gym
- Club House
- · Steam bath
- Jacuzzi
- Swimming Pool
- Power Back Up Generator
- Children Play Area
- Water Treatment Plant
- Sewage Treatment Plant
- Vitrified Tiles