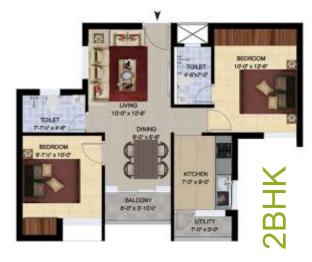

Area: 891 sqft

Area: 1312 sqft

Area: 826 sqft

Area: 1312 sqft

Area: 891 sqft

Area: 876 sqft

BAAS properties - Company establised by eminent personalities from PACIFIC BUILDERS PVT. Ltd., and CONPRO PROPERTIES. Now Coming out with new project BAAS - ACUIR, a multistorey apartment at chettipedu, In total 96 homes with a mix of 2BHK & 3BHK apartments with adequate covered Parking for everyone