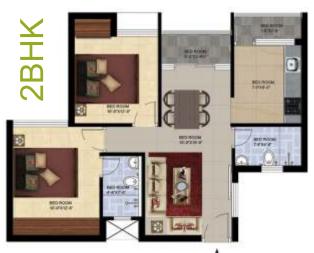

Area: 891 sqft

Area: 1312 sqft

Area: 826 sqft

Area: 1312 sqft

Area: 891 sqft

Area: 876 sqft

BAAS properties - Company establised by eminent personalities from PACIFIC BUILDERS PVT. Ltd., and CONPRO PROPERTIES. Now Coming out with new project BAAS - ACUIR, a multistorey apartment at chettipedu, In total 96 homes with a mix of 2BHK & 3BHK apartments with adequate covered Parking for everyone