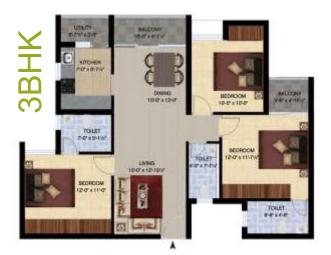

Area: 891 sqft

Area: 1312 sqft

Area: 826 sqft

Area: 1312 sqft

Area: 891 sqft

Area: 876 sqft

BAAS properties - Company establised by eminent personalities from PACIFIC BUILDERS PVT. Ltd., and CONPRO PROPERTIES. Now Coming out with new project BAAS - ACUIR, a multistorey apartment at chettipedu, In total 96 homes with a mix of 2BHK & 3BHK apartments with adequate covered Parking for everyone