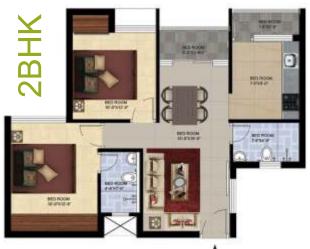

Area: 891 sqft

Area: 1312 sqft

Area: 826 sqft

Area: 1312 sqft

Area: 891 sqft

Area: 876 sqft

BAAS properties - Company establised by eminent personalities from PACIFIC BUILDERS PVT. Ltd., and CONPRO PROPERTIES. Now Coming out with new project BAAS - ACUIR, a multistorey apartment at chettipedu, In total 96 homes with a mix of 2BHK & 3BHK apartments with adequate covered Parking for everyone