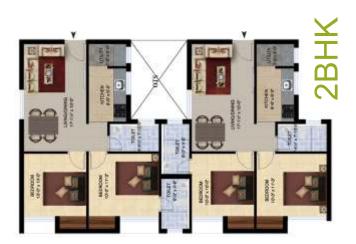

Area: 891 sqft

Area: 1312 sqft

Area: 826 sqft

Area: 1312 sqft

Area: 891 sqft

Area: 876 sqft

BAAS properties - Company establised by eminent personalities from PACIFIC BUILDERS PVT. Ltd., and CONPRO PROPERTIES. Now Coming out with new project BAAS - ACUIR, a multistorey apartment at chettipedu, In total 96 homes with a mix of 2BHK & 3BHK apartments with adequate covered Parking for everyone