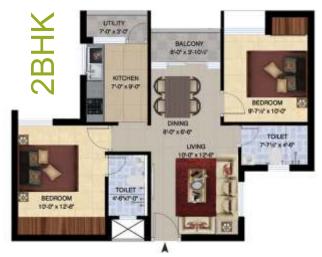

Area: 891 sqft

Area: 1312 sqft

Area: 826 sqft

Area: 1312 sqft

Area: 891 sqft

Area: 876 sqft

BAAS properties - Company establised by eminent personalities from PACIFIC BUILDERS PVT. Ltd., and CONPRO PROPERTIES. Now Coming out with new project BAAS - ACUIR, a multistorey apartment at chettipedu, In total 96 homes with a mix of 2BHK & 3BHK apartments with adequate covered Parking for everyone