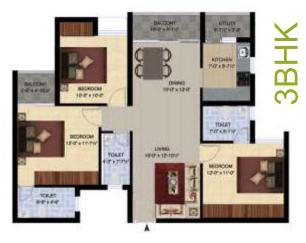

Area: 891 sqft

Area: 1312 sqft

Area: 826 sqft

Area: 1312 sqft

Area: 891 sqft

Area: 876 sqft

BAAS properties - Company establised by eminent personalities from PACIFIC BUILDERS PVT. Ltd., and CONPRO PROPERTIES. Now Coming out with new project BAAS - ACUIR, a multistorey apartment at chettipedu, In total 96 homes with a mix of 2BHK & 3BHK apartments with adequate covered Parking for everyone