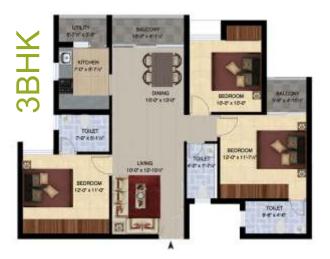

Area: 891 sqft

Area: 1312 sqft

Area: 826 sqft

Area: 1312 sqft

Area: 891 sqft

Area: 876 sqft

BAAS properties - Company establised by eminent personalities from PACIFIC BUILDERS PVT. Ltd., and CONPRO PROPERTIES. Now Coming out with new project BAAS - ACUIR, a multistorey apartment at chettipedu, In total 96 homes with a mix of 2BHK & 3BHK apartments with adequate covered Parking for everyone