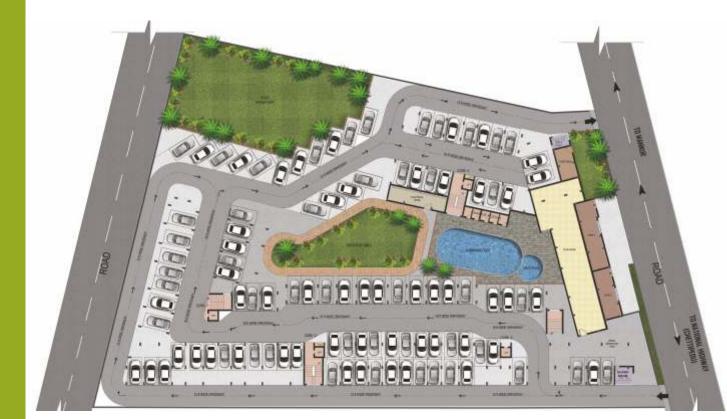

### **Special Features - Pacific City**

- Fully Equipped Gym
- Club House
- · Steam bath
- Jacuzzi
- Swimming Pool
- Power Back Up Generator
- Children Play Area
- Water Treatment Plant
- Sewage Treatment Plant
- Vitrified Tiles