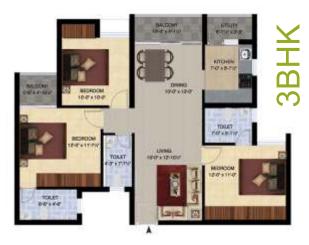

Area: 891 sqft

Area: 1312 sqft

Area: 826 sqft

Area: 1312 sqft

Area: 891 sqft

Area: 876 sqft

BAAS properties - Company establised by eminent personalities from PACIFIC BUILDERS PVT. Ltd., and CONPRO PROPERTIES. Now Coming out with new project BAAS - ACUIR, a multistorey apartment at chettipedu, In total 96 homes with a mix of 2BHK & 3BHK apartments with adequate covered Parking for everyone