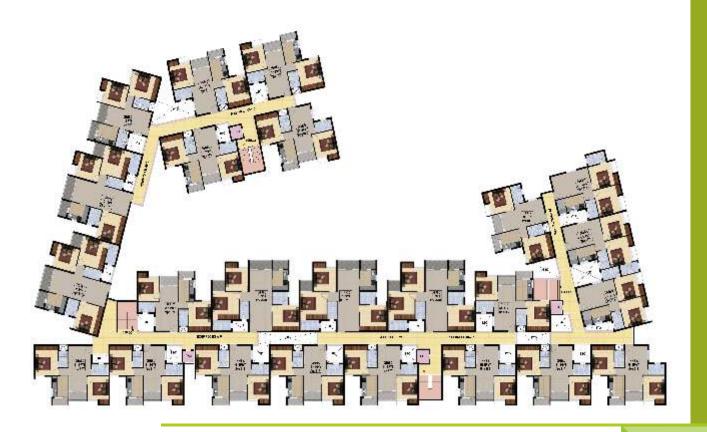

Area: 891 sqft

Area: 1312 sqft

Area: 826 sqft

Area: 1312 sqft

Area: 891 sqft

Area: 876 sqft

BAAS properties - Company establised by eminent personalities from PACIFIC BUILDERS PVT. Ltd., and CONPRO PROPERTIES. Now Coming out with new project BAAS - ACUIR, a multistorey apartment at chettipedu, In total 96 homes with a mix of 2BHK & 3BHK apartments with adequate covered Parking for everyone