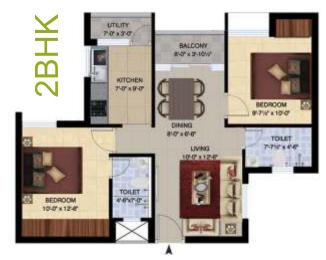

Area: 891 sqft

Area: 1312 sqft

Area: 826 sqft

Area: 1312 sqft

Area: 891 sqft

Area: 876 sqft

BAAS properties - Company establised by eminent personalities from PACIFIC BUILDERS PVT. Ltd., and CONPRO PROPERTIES. Now Coming out with new project BAAS - ACUIR, a multistorey apartment at chettipedu, In total 96 homes with a mix of 2BHK & 3BHK apartments with adequate covered Parking for everyone