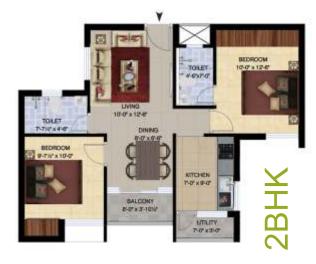

Area: 891 sqft

Area: 1312 sqft

Area: 826 sqft

Area: 1312 sqft

Area: 891 sqft

Area: 876 sqft

BAAS properties - Company establised by eminent personalities from PACIFIC BUILDERS PVT. Ltd., and CONPRO PROPERTIES. Now Coming out with new project BAAS - ACUIR, a multistorey apartment at chettipedu, In total 96 homes with a mix of 2BHK & 3BHK apartments with adequate covered Parking for everyone